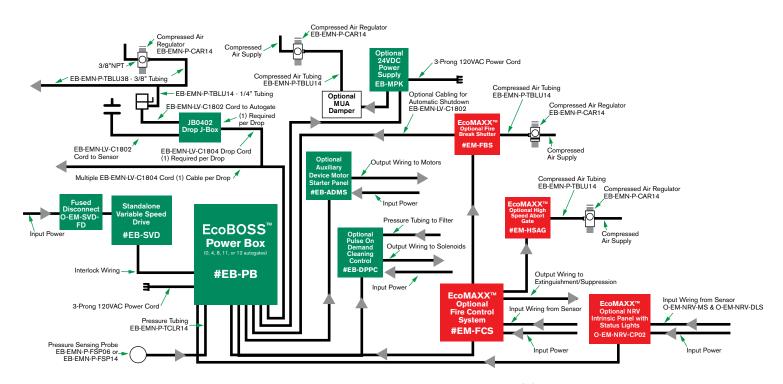

## TYPICAL EcoBOSS™ POWER BOX SYSTEM POWER DISTRIBUTION SCHEMATIC

\*NOTE: Central Panel EB-IECP combines applicable Power Box system components in (1) Central Panel with Disconnect