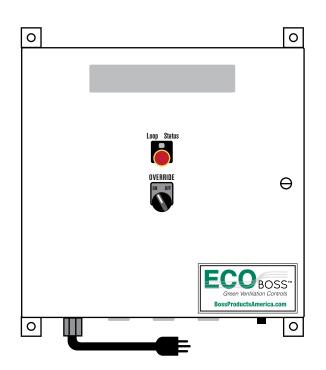

# **Standard Features**

- NEMA 12 enclosure
- 0-10" pressure transducer
- SVD link light
- Logic controller for gate delay timers and sequence of operation. (start up/shut down procedures)
- Terminals for connecting to EB-SVD standalone variable speed drive

- · Clean sweep
- Manual override
- 3-prong 120VAC power cord
- Terminals for connecting to optional Fire Control System, No Return Valve (CP02) Intrinsic Panel, Fire Break/No Return Valve Micro-Switch, make-up air damper, pulse cleaning control and auxiliary device motor starter panel
- UL labeled