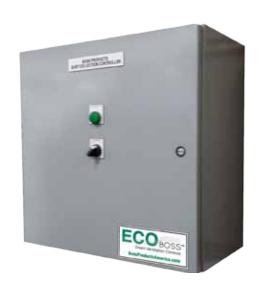

# **Standard Features**

- NEMA 12 enclosure
- 0-10" pressure transducer
- SVD link light
- Logic controller for gate delay timers and sequence of operation. (start up/shut down procedures)
- Terminals for connecting to EB-SVD standalone variable speed drive

- · Clean sweep
- Manual override
- 3-prong 120VAC power cord
- Terminals for connecting to optional Fire Control System, No Return Valve (CP02) Intrinsic Panel, Fire Break/No Return Valve Micro-Switch, make-up air damper, pulse cleaning control and auxiliary device motor starter panel
- UL labeled