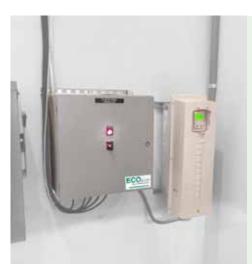

EcoBOSS™ Power Box is a truly powerful upgrade over the EB Loop Box Control. The EB Power Box utilizes an ENERGY SMART logic controller that is designed to operate automatic gates based on real time equipment utilization (spindle run time) through a simple integrated network system. The required EB-SVD Standalone Variable Speed Drive regulates fan speed to provide a reduction of Kwh consumption up to 80%. Optimum energy savings is provided by regulation of fan speed dependent on filter pressure fluctuation and resistance. The EB Power Box is a truly smart system that is designed to adjust fan speed dependant on real time CFM requirements and can sequence control of discharge valves, transfer fans, dirty filter alarms, fire extinguishment and/or suppression, explosion isolation, clean air abort return and variable pulse filter cleaning systems.

### **Available Options**

- EB-SVD stand-alone variable speed drives.
- All NEMA enclosure ratings
- · Lesser or larger pressure transducer ranges
- Dirty Filter Alarm
- EB-DPPC differential pressure based pulsed cleaning controls and EB-ADMS auxiliary devices motor starters. Available as a stand-alone control(s) or can be integrated into the Loop Box
- Pneumatic distribution and wiring solutions
- EB-IECP INDUSTRIAL ENERGY All-in-one central control panel with integral EB-SVD and disconnect