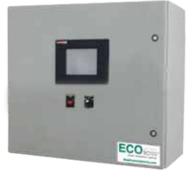

**Choose the EcoBOSS™ Power Box Ultimate** for the most advanced Energy Saving Control System available. An extremely powerful upgraded system, the EB Power Box Ultimate utilizes the most advanced **ENERGY SMART** technology with external color touch screen programing for operation interface and expanded system capacity to provide energy savings for larger systems. Think of the EB Power Box Ultimate as our basic Power Box Control System on steroids! Standard features and available options combine to make the EcoBOSS™ Power Box Ultimate the intelligent brain for the most advanced energy saving control system for industrial ventilation available.

# **Standard Features**

- NEMA 12 enclosure
- 6" graphical color touch screen
- HAND / OFF / AUTO selector switch
- 0-10" pressure transducer
- SVD link light
- Advanced logic controller (accessed through the touch screen) for complete gate, motor control and sequencing
- Clean sweep
- · Manual control of all motors and gates

- Password protection
- Terminals for connecting to EB-SVD stand-alone variable speed drive

**Power Box Ultimate** 

(Model # EB-PBU)

- 3-prong 120VAC power cord
- Terminals for connecting to optional Fire Control System, No Return Valve (CP02) Intrinsic Panel, Fire Break/No Return Valve Micro-Switch, make-up air damper, pulse cleaning control and auxiliary device motor starter panel