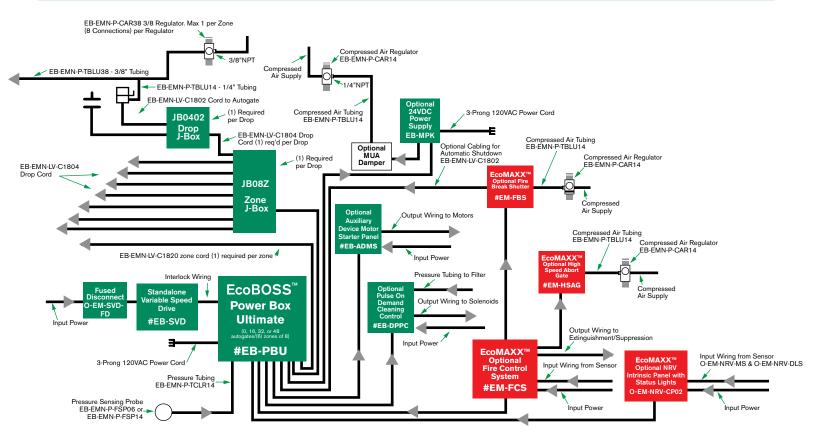

## **TYPICAL EcoBOSS™ POWER BOX ULTIMATE SYSTEM POWER DISTRIBUTION SCHEMATIC**

\*NOTE: Central Panel EB-MFCP combines applicable Power Box Ultimate system components in (1) Central Panel with Disconnect

Power Box Ultimate Control systems are designed to operate automatic gates based on real time equipment utilization (spindle run time) through a simple integrated network, adjust fan speed based on real time CFM requirements and can sequence control of discharge valves, transfer fans, dirty filter alarms, fire extinguishment and/or suppression, explosion isolation, clean air abort return and variable pulse filter cleaning systems.

### Available Options

- EB-SVD stand-alone variable speed drives.
- All NEMA enclosure ratings
- Lesser or larger pressure transducer ranges
- Multi-stage dirty filter alarms
- Remote Monitoring
- EB-DPPC differential pressure based pulse cleaning controls and EB-ADMS auxiliary device motor starters. Available as a stand-alone control(s) or can be integrated into the Power Box Ultimate
- Pneumatic distribution and wiring solutions
- EB-MFCP MULTI-FUNCTION all-in-one central control panel with integral EB-SVD and disconnect

- Password protection
- Terminals for connecting to EB-SVD stand-alone variable speed drive

**Power Box Ultimate** 

(Model # EB-PBU)

- 3-prong 120VAC power cord
- Terminals for connecting to optional Fire Control System, No Return Valve (CP02) Intrinsic Panel, Fire Break/No Return Valve Micro-Switch, make-up air damper, pulse cleaning control and auxiliary device motor starter panel