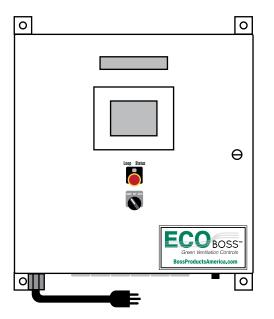

# **Standard Features**

- NEMA 12 enclosure
- 6" graphical color touch screen
- HAND / OFF / AUTO selector switch
- 0-10" pressure transducer
- SVD link light
- Advanced logic controller (accessed through the touch screen) for complete gate, motor control and sequencing
- Clean sweep
- · Manual control of all motors and gates

- Password protection
- Terminals for connecting to EB-SVD stand-alone variable speed drive

**Power Box Ultimate** 

(Model # EB-PBU)

- 3-prong 120VAC power cord
- Terminals for connecting to optional Fire Control System, No Return Valve (CP02) Intrinsic Panel, Fire Break/No Return Valve Micro-Switch, make-up air damper, pulse cleaning control and auxiliary device motor starter panel