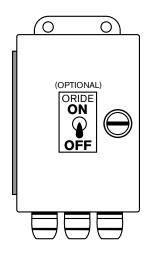

## **Available Options**

- Manual override switch on panel face
- All NEMA enclosure ratings
- Multiple sensor options
- Automatic gates and dampers
- Pneumatic distribution and wiring solutions
- Comprehensive EcoBOSS™ control systems and custom panels

## EB-MPK01-0S

Power Supply Panel with manual override switch - 120 VAC input power. 24VDC power supply for damper/gate and sensor. Output for start/stop of exhaust fan.

## EB-MPK02-OS

Power Supply Panel with adjustable 0.05-180 second delay timer and manual override switch. 120VAC input power. 24VDC power supply for damper/gate and sensor. Output for start/stop of exhaust fan.