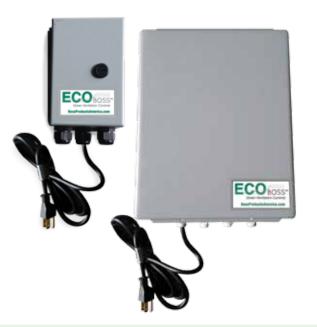

# **Gate/Damper Power Supply Panels**

(Model # EB-MPK)

The EcoBOSS™ EB-MPK Series of Gate/Damper power supply panels provides **ENERGY SMART** functionality to any new or existing system. All panels feature a 120VAC 3-prong power cord for input power, an output for automatic start/stop of the exhaust fan and a 24VDC power supply for autogate and sensor power. Models available with adjustable delay timers and manual overrides.

## **Standard Features**

- NEMA 12 enclosure
- 3-prong 120VAC power cord
- 24VDC power supply
- Models with and without delay timers
- Automatic start/stop of exhaust fan
- Easy installation of multiple EB-MPK with daisy chain wiring solution
- UL labeled

## **Available Options**

- Manual override switch on panel face
- All NEMA enclosure ratings
- Multiple sensor options
- Automatic gates and dampers
- Pneumatic distribution and wiring solutions
- Comprehensive EcoBOSS™ control systems and custom panels