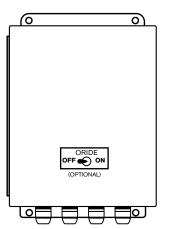

## **Available Options**

- Manual override switch on panel face
- All NEMA enclosure ratings
- Multiple sensor options
- Automatic gates and dampers
- Pneumatic distribution and wiring solutions
- Comprehensive EcoBOSS™ control systems and custom panels

## EB-MPK01-0S

Power Supply Panel with manual override switch - 120 VAC input power. 24VDC power supply for damper/gate and sensor. Output for start/stop of exhaust fan.

## EB-MPK02-OS

Power Supply Panel with adjustable 0.05-180 second delay timer and manual override switch. 120VAC input power. 24VDC power supply for damper/gate and sensor. Output for start/stop of exhaust fan.