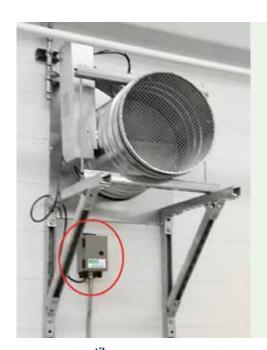

Example installations include but are not limited to: powering an autogate with sensor on select machinery/work stations in a new or an existing system, powering a make-up air damper, providing autogate functionality to an EcoBOSS™ Loop Box installation and adding capacity to a maxed out EcoBoss™ installation.

#### **Example Applications:**

- Dust Collection
- Mist Collection
- Fume/Smoke Collection
- Ambient Air Cleaning
- Vehicle Exhaust