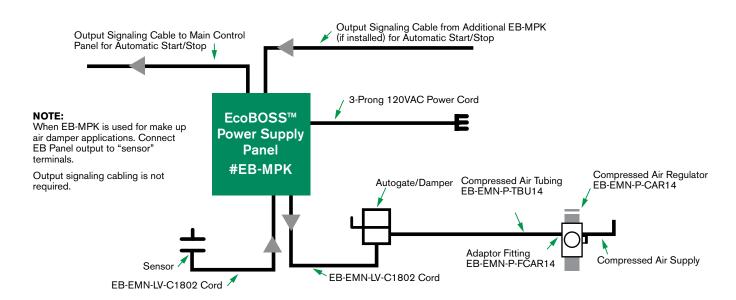

# **Gate/Damper Power Supply Panels**

(Model # EB-MPK)

The EcoBOSS™ EB-MPK Series of Gate/Damper power supply panels provides **ENERGY SMART** functionality to any new or existing system. All panels feature a 120VAC 3-prong power cord for input power, an output for automatic start/stop of the exhaust fan and a 24VDC power supply for autogate and sensor power. Models available with adjustable delay timers and manual overrides.

## TYPICAL EB-MPK POWER DISTRIBUTION SCHEMATIC