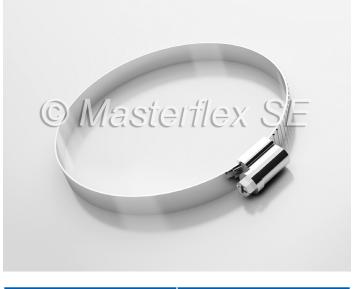

# Hose Clamp with Worm-Gear Drive

#### **Material**

- Clamp band: stainless steel
- Screw casing: stainless steel

#### Construction

• One-piece hose band clamp with a hexagon head screw, recessed