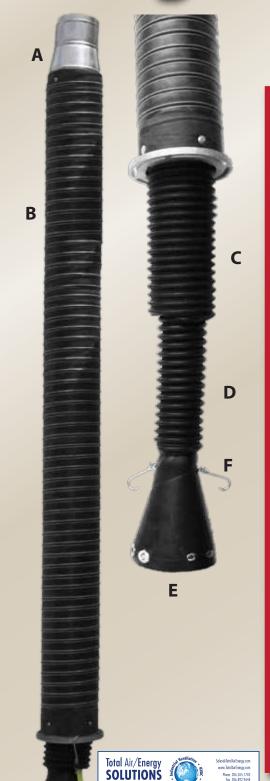

## LightScope LS643

Tough. Versatile. 19lbs. 16'9" Extended. 7' Collapsed.

- A) Duct connector designed for a 5" "T" or stub. Extend "T" or stub to increase length of unit.
- B) 6" I.D. X 5' 6" high-temp fabric and wire hose.
- C) 4 1/2" I.D. x 5' 6" Crushproof® 600°F Garage Exhaust Hose.
- D) 3" I.D. x 5' 6" Crushproof® 600° Garage Exhaust Hose.
- E) RA300 Universal Adapter will fit all single and most twin tailpipe configurations. Three locking snaps allow unit to be shut off. Will not damage any vehicle and is 100% Crushproof®.
- F) Hooks above RA300 hold unit up through holes in a metal ring at the base of the 6" section.