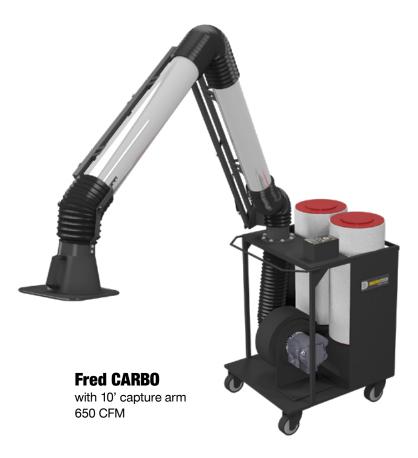

# Fred CARBO

Portable VOC Fume Extractor

Volatile Organic Compounds (VOCs) fumes and odors present a serious workplace hazard that need to be captured and filtered with a portable fume extractor. The Fred Carbo is designed to extract VOC fumes and odors and prevent them from entering an operator's breathing zone.

## **Features:**

- Flexible 10' externally articulated capture arm
- 1.0 HP TEFC motor producing 650 CFM at the hood
- Refillable and reversible carbon canisters
- 15" power cord & casters