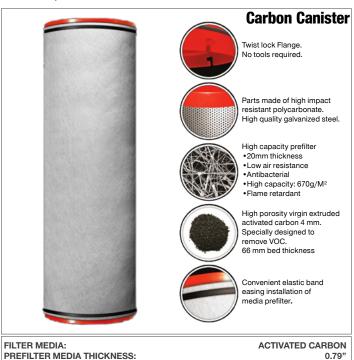

The FRED Carbo's high porosity activated carbon granules are specially designed to adsorb most industrial VOC fumes. The carbon cartridge is reversible allowing you to utilize 100% of the available media to remove airborne fumes and is available in five standard weight configurations.

# **Ideal Applications:**

- Paint fume
- · Adhesives & Gluing
- · Coating fumes
- Odor control
- VOC fumes
- · Solvent fumes

3/4" ANTIBACTERIAL

175° F / 80° C

TWIST LOCK REMOVABLE

FUMES • ODOR CONTROL • VOC • CHEMICAL VAPORS

COVER: END CAP:

MAX TEMP: