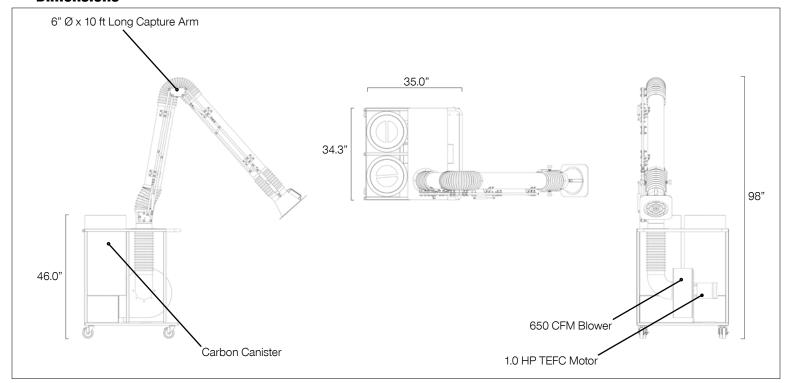

# **Dimensions**

## **Features:**

- Flexible 10' externally articulated capture arm
- 1.0 HP TEFC motor producing 650 CFM at the hood
- Refillable and reversible carbon canisters
- 15" power cord & casters

# **Technical Specifications**

|                                                                         |        | Power   |        |         | Carbon   | Arm    |
|-------------------------------------------------------------------------|--------|---------|--------|---------|----------|--------|
|                                                                         | Motor  | Phase   | @120V  | Airflow | Capacity | Length |
| Model                                                                   | (H.P.) | (hz)    | (amps) | (CFM)   | (lbs.)   | (ft.)  |
| FRED CARBO VOC Extractor with externally articulated manual capture arm |        |         |        |         |          |        |
| CARBO-06-010N1                                                          | 1.0    | 1P/60Hz | 16     | 650     | 150      | 6      |
| CARBO-10-010N1                                                          | 1.0    | 1P/60Hz | 16     | 650     | 150      | 10     |
| CARBO-13-010N1                                                          | 1.0    | 1P/60Hz | 16     | 650     | 150      | 13     |