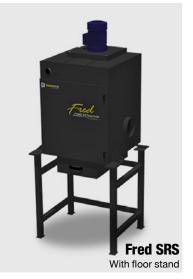

### **Options:**

- Flexible externally articulated capture arm 6.5', 10', or 13'
- Automatic self-positioning, Fume Tracker<sup>™</sup> capture arm
- 3.0 HP 1800 CFM High-Static Motor [230/460/575V 3PH]
- · Odor Absorption Kits
- · Minihelic Gauge
- Spunbond Polyester Filter Cartridge (washable)
- · After-filter module, with HEPA Filter
- · Hood mounted LED light kit