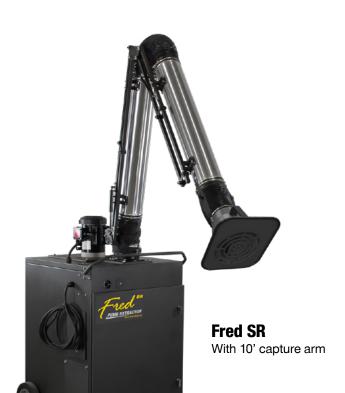

# Freds

**Self Cleaning, Portable Smoke, Dust & Fume Extractor** 

This professional grade fume extractor is the industry standard for eliminating smoke, dust and other unbreathables from the air. The powerful blower features a high face-velocity, removing particulate as small as 0.5 micron with our standard MERV 15 rated Nanofiber filter.

### **Benefits:**

- Automatic Filter Cleaning makes service easy
- Compact, portable and easy to operate
- Capture-at-source for cleaner air
- Complies with OSHA guidelines for controlling weld fumes

## **Features:**

- ICS-360 Injection Self-Cleaning System
- Flexible 10' Externally Articulated Capture Arm
- 21" easy-to-service Nanofiber filter (MERV 15)
- Rotary starter with 15' power cord & casters

### **Options:**

- Flexible externally articulated capture arm 6.5', 10', or 13'
- Automatic self-positioning, Fume Tracker<sup>™</sup> capture arm
- 3.0 HP 1800 CFM High-Static Motor [230/460/575V 3PH]
- · Odor Absorption Kits
- · Minihelic Gauge
- Spunbond Polyester Filter Cartridge (washable)
- · After-filter module, with HEPA Filter
- · Hood mounted LED light kit

# **Technical Specifications**

|                                                                                |                 |               |                 |                 | Cord            | Arm             |                  |                 |                 |  |  |  |
|--------------------------------------------------------------------------------|-----------------|---------------|-----------------|-----------------|-----------------|-----------------|------------------|-----------------|-----------------|--|--|--|
| Model                                                                          | Motor<br>(H.P.) | Phase<br>(hz) | @120V<br>(amps) | @230V<br>(amps) | @460V<br>(amps) | @575V<br>(amps) | Airflow<br>(CFM) | Length<br>(ft.) | Length<br>(ft.) |  |  |  |
| FRED SR Portable Fume Collector with externally articulated manual capture arm |                 |               |                 |                 |                 |                 |                  |                 |                 |  |  |  |
|                                                                                | 1.5             | 1P/60Hz       | 13.2            |                 |                 |                 | 1200             | 15              | 10 or 13        |  |  |  |
| FRED SR                                                                        | 3.0             | 3P/60Hz       |                 | 7.1             | 3.7             | 3.2             | 1800             |                 | 10 or 13        |  |  |  |
|                                                                                | 5.0             | 3P/60Hz       |                 | 13.0            | 6.5             | 5.2             | 2500             |                 | 10 or 13        |  |  |  |

# **Dimensions**

|                                                                                | Arm             | Arm            | Net           | Product Dimensions (in.) |               |            |     |     |     |      | Shipping Dimensions (in.) |        |        | Gross         |
|--------------------------------------------------------------------------------|-----------------|----------------|---------------|--------------------------|---------------|------------|-----|-----|-----|------|---------------------------|--------|--------|---------------|
| Model                                                                          | Length<br>(ft.) | Diameter (in.) | Weight (lbs.) | Width<br>[a]             | Height<br>[C] | Length [b] | [d] | [e] | [f] | [g]  | Width                     | Height | Length | Weight (lbs.) |
| FRED SR Portable Fume Collector with externally articulated manual capture arm |                 |                |               |                          |               |            |     |     |     |      |                           |        |        |               |
|                                                                                | 10              | 6              | 285           | 32.5                     | 115           | 33         | 13  | 60  | 34  | 18.5 | 48                        | 90     | 54     | 330           |
| FRED SR                                                                        | 13              | 6              | 290           | 32.5                     | 128           | 33         | 13  | 60  | 60  | 18.5 | 48                        | 90     | 54     | 335           |