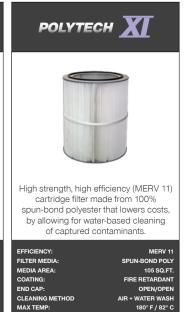

### **Options:**

- Flexible externally articulated capture arm 6.5', 10', or 13'
- Automatic self-positioning, Fume Tracker<sup>™</sup> capture arm
- 3.0 HP 1800 CFM High-Static Motor [230/460/575V 3PH]
- · Odor Absorption Kits
- · Minihelic Gauge
- Spunbond Polyester Filter Cartridge (washable)
- · After-filter module, with HEPA Filter
- · Hood mounted LED light kit