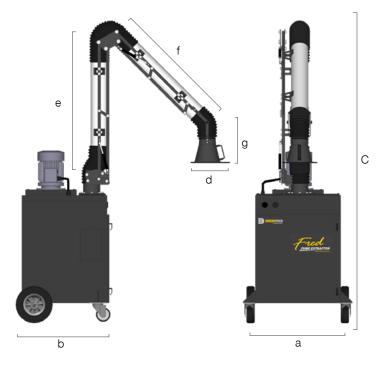

# **Dimensions**

|                                                                                | Arm             | Arm            | Net           | Product Dimensions (in.) |               |            |     |     |     |      | Shipping Dimensions (in.) |        |        | Gross         |
|--------------------------------------------------------------------------------|-----------------|----------------|---------------|--------------------------|---------------|------------|-----|-----|-----|------|---------------------------|--------|--------|---------------|
| Model                                                                          | Length<br>(ft.) | Diameter (in.) | Weight (lbs.) | Width<br>[a]             | Height<br>[C] | Length [b] | [d] | [e] | [f] | [g]  | Width                     | Height | Length | Weight (lbs.) |
| FRED SR Portable Fume Collector with externally articulated manual capture arm |                 |                |               |                          |               |            |     |     |     |      |                           |        |        |               |
|                                                                                | 10              | 6              | 285           | 32.5                     | 115           | 33         | 13  | 60  | 34  | 18.5 | 48                        | 90     | 54     | 330           |
| FRED SR                                                                        | 13              | 6              | 290           | 32.5                     | 128           | 33         | 13  | 60  | 60  | 18.5 | 48                        | 90     | 54     | 335           |