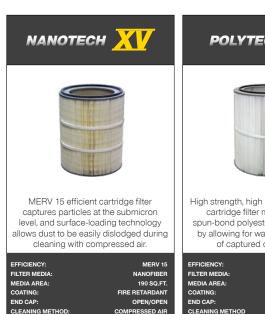

# Freds

**Self Cleaning, Portable Smoke, Dust & Fume Extractor** 

This professional grade fume extractor is the industry standard for eliminating smoke, dust and other unbreathables from the air. The powerful blower features a high face-velocity, removing particulate as small as 0.5 micron with our standard MERV 15 rated Nanofiber filter.

## **Features:**

- ICS-360 Injection Self-Cleaning System
- Flexible 10' Externally Articulated Capture Arm
- 21" easy-to-service Nanofiber filter (MERV 15)
- Rotary starter with 15' power cord & casters