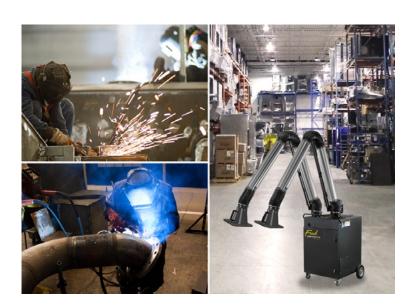

wnership by extending filter life expectancy, improving aggregate filter efficiency, and making routine service faster & easier.

## **Benefits:**

- · Compact, portable and easy to operate
- · Automatic filter cleaning makes service easy
- · Capture-at-source for Cleaner air
- Complies with OSHA guidelines for controlling weld fumes

### **Features:**

- Dual, 10" Externally Articulated Extraction Arms
- ICS-360 Injection Self-Cleaning System
- 21" Easy-to-Service Cartridge Filter

## **Options:**

- Flexible externally articulated capture arm 6.5', 10', or 13'
- Automatic self-positioning, Fume Tracker<sup>™</sup> capture arm
- Odor Absorption Kits
- · Minihelic Gauge
- Spunbond Polyester Filter Cartridge (washable)
- After-filter module, with HEPA Filter
- · Hood mounted LED light kit



**WELDING** • GRINDING

SANDING

DEBURRING







# **Technical Specifications**

|                                                                               |        |         | Por    |        | Cord   | Arm     |        |        |  |  |  |  |
|-------------------------------------------------------------------------------|--------|---------|--------|--------|--------|---------|--------|--------|--|--|--|--|
|                                                                               | Motor  | Phase   | @230V  | @460V  | @575V  | Airflow | Length | Length |  |  |  |  |
| Model                                                                         | (H.P.) | (hz)    | (amps) | (amps) | (amps) | (CFM)   | (ft.)  | (ft.)  |  |  |  |  |
| FRED-SR2 Portable Fume Collector with two