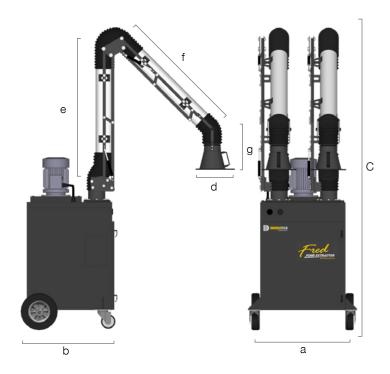

# **Dimensions**

|                                                                               | Arm     | Arm      | Net    | Product Dimensions (in.) |        |        |     |     |     | Shipping Dimensions (in.) |       |        | Gross  |        |
|-------------------------------------------------------------------------------|---------|----------|--------|--------------------------|--------|--------|-----|-----|-----|---------------------------|-------|--------|--------|--------|
|                                                                               | Length  | Diameter | Weight | Width                    | Height | Length |     |     |     |                           | Width | Height | Length | Weight |
| Model                                                                         | (ft.)   | (in.)    | (lbs.) | [a]                      | [C]    | [b]    | [d] | [e] | [f] | [g]                       |       |        |        | (lbs.) |
| FRED-SR2 Portable Fume Collector with two externally articulated capture arms |         |          |        |                          |        |        |     |     |     |                           |       |        |        |        |
|                                                                               | 10 (x2) | 6 (x2)   | 297    | 32.5                     | 102    | 33     | 13  | 60  | 34  | 18.5                      | 42    | 90     | 55     | 357    |
| FRED-SR2                                                                      | 13 (x2) | 6 (x2)   | 302    | 32.5                     | 111    | 33     | 13  | 60  | 60  | 18.5                      | 42    | 90     | 55     | 362    |