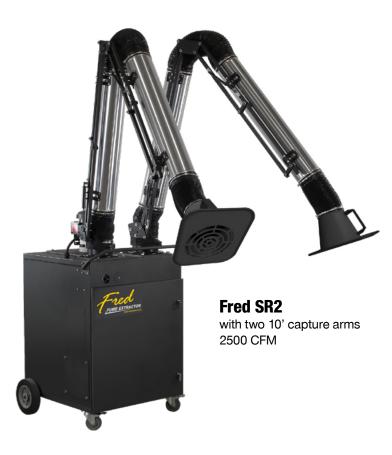

# Fred SR2 Dual Arm Fume Extractor

This professional grade fume extractor is the industry standard for eliminating smoke, dust and other unbreathables from the air. A 2500 CFM, 5HP blower ensures a high face-velocity across two independently movable capture arms, removing particulate as small as 0.5 micron with our standard MERV 15 rated Nanofiber filter.

### **Features:**

- Dual, 10" Externally Articulated Extraction Arms
- ICS-360 Injection Self-Cleaning System
- 21" Easy-to-Service Cartridge Filter