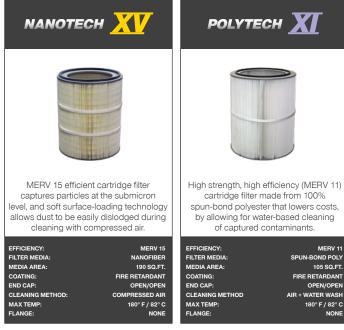

# Fred SR2 Dual Arm Fume Extractor

This professional grade fume extractor is the industry standard for eliminating smoke, dust and other unbreathables from the air. A 2500 CFM, 5HP blower ensures a high face-velocity across two independently movable capture arms, removing particulate as small as 0.5 micron with our standard MERV 15 rated Nanofiber filter.

## **Options:**

- Flexible externally articulated capture arm 6.5', 10', or 13'
- Automatic self-positioning, Fume Tracker<sup>™</sup> capture arm
- Odor Absorption Kits
- · Minihelic Gauge
- Spunbond Polyester Filter Cartridge (washable)
- After-filter module, with HEPA Filter
- · Hood mounted LED light kit